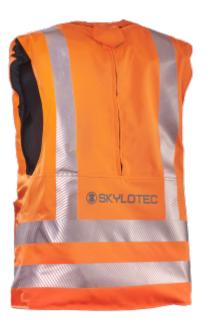

## **Skyvest**

SKYVEST is designed to reduce injuries in case of falls from low heights. It consists of a waistcoat with reflectors and an integrated airbag made of tear-resistant material that inflates in the case of a fall. SKYVEST is inflated via a pressure bottle equipped with a pyrotechnic release. The inflation unit is connected to an electronic sensor unit that detects a fall situation based on parameters such as movement, acceleration and position of the person. In this way, not only the chest and back, including the spine, are protected, but also the back of the head and rump area. The waistcoat is put on with three click fasteners and can be reused after the airbag has been deployed. SKYVEST can be used flexibly, independently and universally for a period of 24 hours.