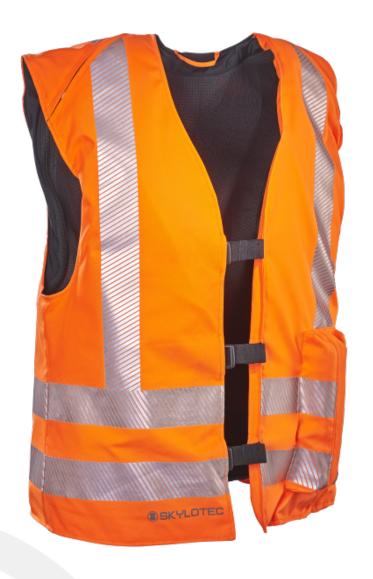

## **Skyvest**

SKYVEST is designed to reduce injuries in case of falls from low heights. It consists of a waistcoat with reflectors and an integrated airbag made of tear-resistant material that inflates in the case of a fall. SKYVEST is inflated via a pressure bottle equipped with a pyrotechnic release. The inflation unit is connected to an electronic sensor unit that detects a fall situation based on parameters such as movement, acceleration and position of the person. In this way, not only the chest and back, including the spine, are protected, but also the back of the head and rump area. The waistcoat is put on with three click fasteners and can be reused after the airbag has been deployed. SKYVEST can be used flexibly, independently and universally for a period of 24 hours.