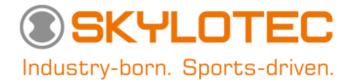

## **Skyvest**

SKYVEST is designed to reduce injuries in case of falls from low heights. It consists of a waistcoat with reflectors and an integrated airbag made of tear-resistant material that inflates in the case of a fall. SKYVEST is inflated via a pressure bottle equipped with a pyrotechnic release. The inflation unit is connected to an electronic sensor unit that detects a fall situation based on parameters such as movement, acceleration and position of the person. In this way, not only the chest and back, including the spine, are protected, but also the back of the head and rump area. The waistcoat is put on with three click fasteners and can be reused after the airbag has been deployed. SKYVEST can be used flexibly, independently and universally for a period of 24 hours.

- Maximum safety for activities at low heights
- Patented, intelligent airbag system
- Flexible, independent and universally applicable