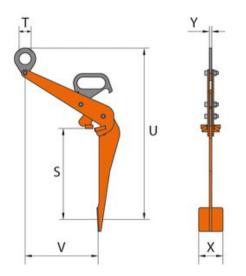

| Part code     | Code       | WLL<br>ton | Hole diameter | Jaw width<br>mm | S<br>mm | T<br>mm | U<br>mm | V<br>mm | X<br>mm | Y<br>mm | Weight<br>kg |
|---------------|------------|------------|---------------|-----------------|---------|---------|---------|---------|---------|---------|--------------|
| 16.11VKHW0.6t | VKHW 0.6 t | 0.6        | 305           |                 | 434     | 50      | 765     | 305     | 100     | 10      | 7            |