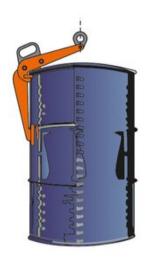

## General:

For lifting, handling and moving of steel (oil)drums, where the drums have to stay in a vertical position. These VKHW clamps should preferably be used only with closed drums. Capacity 0.6 tons.