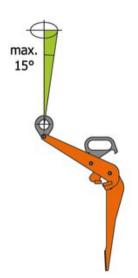

## General:

For lifting, handling and moving of steel (oil)drums, where the drums have to stay in a vertical position. These VKHW clamps should preferably be used only with closed drums. Capacity 0.6 tons.