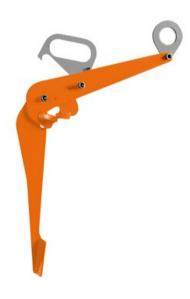

## General:

For lifting, handling and moving of steel (oil)drums, where the drums have to stay in a vertical position. These VKHW clamps should preferably be used only with closed drums. Capacity 0.6 tons.