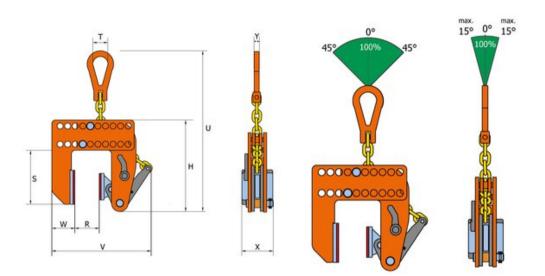

| Part code      | Code        | WLL<br>ton | Jaw width<br>mm | H<br>mm | S<br>mm | T<br>mm | U<br>mm | V<br>mm | W<br>mm | X<br>mm | Y<br>mm | Weight<br>kg |
|----------------|-------------|------------|-----------------|---------|---------|---------|---------|---------|---------|---------|---------|--------------|
| 16.01VNMAW0.5t | VNMAW 0.5 t | 0.5        | 1-180           | 242     | 143     | 40      | 410     | 235-395 | 61      | 80      | 14      | 10           |

## Blueprint