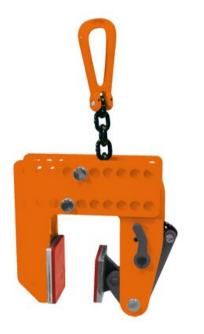

## Product information

**General:** This special clamp is fitted with two clamp jaws made from a synthetic material that leave no imprint on the material to be lifted during use, making it particularly suited for moving, lifting and lowering special materials such as stainless steels (Inox), aluminium sheet metal, wooden boards and chipboard. The clamp is hooked directly onto the crane hook using a high-strength chain and has a load capacity of 0,5t. The clamp is adjustable in 20 mm steps. No minimum WLL is required.