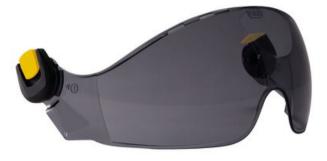

## Product information

Easy-to-use eye shield with solar protection filter that protects the eyes from sun and projectile hazards.

Compatible with Petzl Vertex helmets.

Features:

- Level 2.5 solar protection filter protects the eyes from sun.
- · Pivots quickly from work position to storage position on top of the helmet
- Allows glasses to be worn.
- Treated to resist scratches and fogging.
- EASYCLIP attachment system makes the eye shield quick and very easy to install on Vertex helmets.