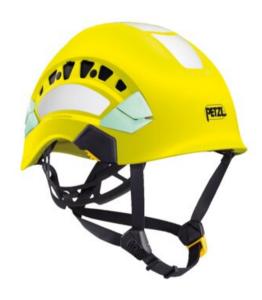

## **Product information**

Highly visible, comfortable and ventilated helmet

VERTEX VENT helmet is incredibly comfortable, thanks to its six-point textile suspension and CENTERFIT and FLIP&FIT systems. These guarantee that the helmet fits securely on the head.

 $\label{lem:condition} \mbox{Adjustable-strength chinstrap makes it ideal for working at height and on ground.}$ 

The ventilation holes with sliding shutters, allow good airflow through the helmet.

In combination with optional accessories such as a Petzl headlamp, hearing protection, and other multiple accessories, makes it an entirely modular helmet, thus responding to the specific additional needs of professionals.

High visibility version features a fluorescent outer shell with phosphorescent clips and reflective bands for optimal visibility of the worker – day or night.

Material: ABS (acrylonitrile butadiene styrene), nylon, polycarbonate, high-strength polyester, polyethylene