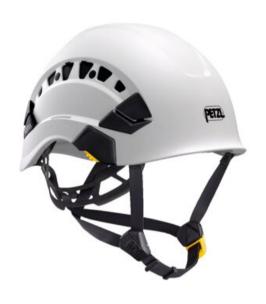

## **Product information**

The VERTEX VENT helmet is very comfortable for work at height and on the ground thanks to the adjustable-strength DUAL chinstrap. Six-point textile suspension and CENTERFIT and FLIP&FIT systems is a guarantee that the helmet fits securely on the head. Comes with interchangeable standard comfort foam. It has ventilation holes with sliding shutters to allow airflow through the helmet