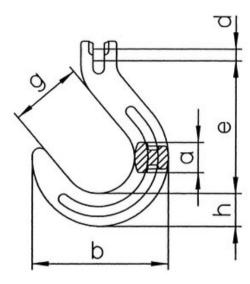

Finish: Violet powder coated.

Standard: EN 818-4

Note: Always verify if hooks without safety latch are allowed for your application.

Warning: Not to be heat-treated.

Safety factor: 4:1 Grade: 10

| Part code  | Code        | WLL<br>ton | EWL<br>mm | For chain Ø<br>mm | a<br>mm | b<br>mm | d<br>mm | e<br>mm | g<br>mm | h<br>mm | Weight<br>kg |
|------------|-------------|------------|-----------|-------------------|---------|---------|---------|---------|---------|---------|--------------|
| 11.1113313 | GHK/S-8-10  | 2.5        | 120       | 8                 | 25      | 118     | 10      | 120     | 64      | 29      | 1.04         |
| 11.1113314 | GHK/S-10-10 | 4          | 140       | 10                | 32      | 143     | 12.5    | 140     | 76      | 35      | 1.74         |
| 11.1113315 | GHK/S-13-10 | 6.7        | 170       | 13                | 40      | 170     | 16      | 170     | 89      | 42      | 3.38         |

## Blueprint