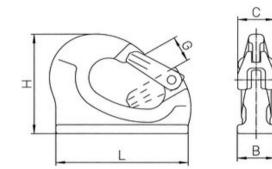

## Material: Alloy steel.

**Note:** Welding has to be done by competent welder. Please read welding instructions. **Warning:** The hook part may not be heat-treated.

Safety factor: 4:1

| Part code  | Code    | WLL<br>ton | EWL | L<br>mm | H<br>mm | G<br>mm | B mm | C mm | Weight<br>kg |
|------------|---------|------------|-----|---------|---------|---------|------|------|--------------|
| 11.2821601 | HAS 1.3 | 1.3        | 95  | 95      | 74      | 20      | 25   | 34   | 0.68         |
| 11.2821604 | HAS 3.8 | 3.8        | 132 | 132     | 106     | 26      | 35   | 40   | 1.42         |
| 11.2821607 | HAS 6.3 | 6.3        | 167 | 167     | 133     | 29      | 45   | 49   | 2.96         |
| 11.2821610 | HAS 10  | 10         | 175 | 175     | 136     | 29      | 50   | 49   | 4.03         |

## Blueprint