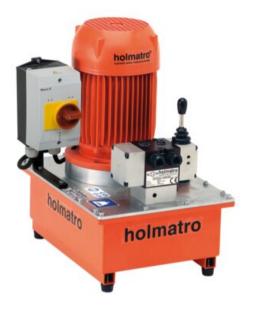

## VARI Pump S D- 230V - 1 Stage

## Product information

Holmatro VARI Basic Pump units. To control your hydraulic system, Holmatro offers a various range of basic pump units.

Complement the basic pump unit with hydraulic components such as pressure gauges and control valves, making it possible to assemble the complete pump unit to meet your specific or future needs.

## Unique specifications:

- In case of a power failure, the oil pressure is maintained
- Protected against pressure drop by pressure-controlled non-return valve
- Excluding single-acting (M311) or double-acting (M322 or M323) control valve
- TIP: If you want to create flexibility for future single acting or double acting use; add a Sada switch (M304) to your pump set-up

Features: Safe; in case of a power failure, the oil pressure is maintained.

| Code      | max. working pressure<br>bar/Mpa | oil capacity cc | Engine                    | L<br>mm | W<br>mm | H<br>mm | Weight<br>kg |
|-----------|----------------------------------|-----------------|---------------------------|---------|---------|---------|--------------|
| 06 S 06 D | 720 / 72                         | 6,000           | 230 VAC-1.1 kW-50 Hz-1 PH | 400     | 300     | 411     | 36           |
| 06 S 12 D | 720 / 72                         | 12,000          | 230 VAC-1.1 kW-50 Hz-1 PH | 400     | 300     | 541     | 44           |
| 12 S 06 D | 720 / 72                         | 6,000           | 230 VAC-1.5 kW-50 Hz-1 PH | 400     | 300     | 441     | 38           |
| 12 S 12 D | 720 / 72                         | 12,000          | 230 VAC-1.5 kW-50 Hz-1 PH | 400     | 3,200   | 541     | 46           |