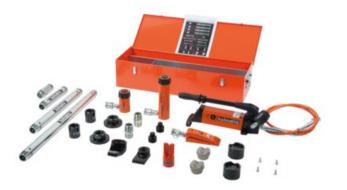

## Multi Purpose Cylinder Set HIK 10 M

## Product information

Multi Purpose cylinder set with attachments, industrial execution for intensive workshop use.

## Consist of:

- 2x Multi Purpose cylinder.
- 1x Hydraulic wedge.
- 4x Extension tube.
- 1x Connection socket.
- 1x Connection nipple.
- 1x Round base plate.
- 1x Cross head.
- 1x Wedge head.
- 1x Cylinder toe.
- 1x Plunger toe.
- 1x Plunger adapter.
- 1x Cylinder body adapter.
- 1x Pump with pressure gauge.
- 1x 2 meter hose with male coupler.
- 1x Storage case.
- Overview of products in the set, with partnumbers, are available to download under "Documents"