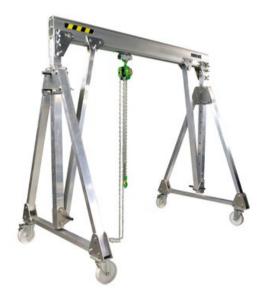

## **Aluminium Gantry Crane PADC**

## **Product information**

There are many sites which have the particularity of requiring mobile and in great quantities lifting equipments. Lightness and robustness are the advantages of aluminium gantry structure.

- Light construction
- Capacities
  - 250 kg
  - 500 kg
  - 1000 kg (span max. 6m)
  - 1600 kg (span max. 5m)
  - 2000 kg (span max. 4m)
- Bolted joints
- Easy assembly with 8 bolts between leg and beam
- Assembly requires 1 to 3 people, according to model
- Flexibility of movement due to its light weight
- Hollow-section gantry girder
- Hoist trolley provided
- Height under beam can be adjusted by single person
- Dismountable in 3 elements, with foldable feet
- Feet fold up for transport
- White polyamide wheels, with 2 locking wheels
- Maximum hoisting speed = 8m/min