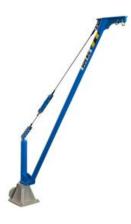

## Alu removable jib crane: COMALU

## Technical info:

- Capacity 300 500kg.
- Movable aluminum crane delivered in a 24kg bag. Compact crane with an adjustable reach from 0.9 mtr to 2 mtr which is ideal for use in places that standard cranes cannot reach.
- Easy assembly.
- Can be supplied with a winch.