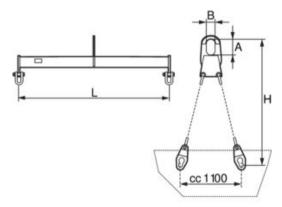

Proof: 1,5 x WLL.

Material: Hollow beam and plate of high-strength structural steel.

Marking: WLL and CE marking.

Finish: Yellow painted.

| Part code      | WLL<br>ton | Chain Ø<br>mm | A mm | B mm | H<br>mm | L<br>mm | Weight<br>kg |
|----------------|------------|---------------|------|------|---------|---------|--------------|
| 13.356600SC070 | 7          | 10            | 200  | 90   | 1,400   | 1,950   | 120          |
| 13.356600SC100 | 10         | 13            | 200  | 90   | 1,400   | 1,950   | 140          |
| 13.356600SC140 | 14         | 13            | 250  | 120  | 1,400   | 1,950   | 180          |

## Blueprint