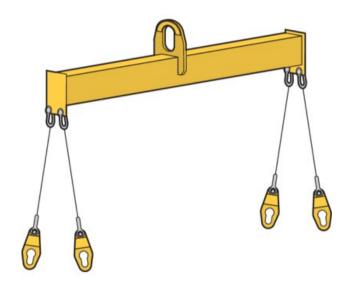

## **Product information**

General: Low profile beam for the handling of garbage containers in workshops and worksites. The beam is delivered complete with four chain slings and fitting LB-1.

Design: Welded pipe beam construction which gives good torsional stiffness and is lightweight.