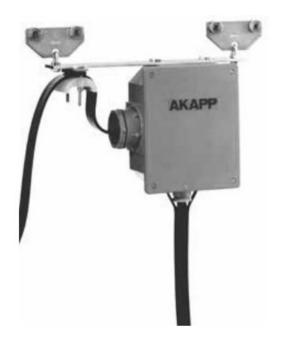

## Product information

Mobile pendants, standard fitted with terminal box (plastic or steel). The pendant cable and flat cable(s) can easily be inserted into the entry glands. Connection by means of individual terminals. AKAPP mobile pendants have been developed specifically for cranes requiring remote pendant control, therefore allowing the crane operator to work from a safe position.

The box is provided with a cable gland PG48 for the flat cable(s) to enter. A cable gland PG21 at the bottom allows entry for the pendant cable (see mounting diagram). This is usually a round cable with 2-sided integrated steel wires. A strainer wire termination is included. The terminal box is connected to the two suspension trolleys by means of swivels. This allows the terminal box to swing without affecting the movement of the trolleys.