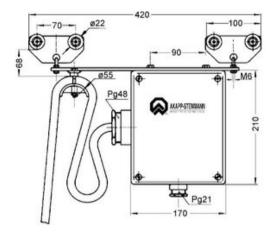

The box is provided with a cable gland PG48 for the flat cable(s) to enter. A cable gland PG21 at the bottom allows entry for the pendant cable (see mounting diagram). This is usually a round cable with 2-sided integrated steel wires. A strainer wire termination is included. The terminal box is connected to the two suspension trolleys by means of swivels. This allows the terminal box to swing without affecting the movement of the trolleys.

## Blueprint