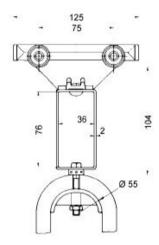

# Aluminium flat cable towing trolley MVK150



## **Product information**

#### General:

AKAPP aluminium cable trolleys for track profile R150 are especially suitable for light duty operation, for both in- and outdoor conditions. The steel wheels are ball beared. The trolleys therefore will roll perfectly smooth through the track profile. The trolleys are equipped with a rubber strip to press against the cable(s).

### Standard trolleys:

- End clamp AVK150
- Flat cable trolley KVK150
- Flat cable towing trolley MVK150

Cable weight: max. 20 kg.

Cable dimensions: max. 58x20 mm.

**Material:** steel mounting plate and cable carrier **Temperature range:** -5° C t/m + 105° C

Finish: Galvanized

| Code   | Weight<br>kg |
|--------|--------------|
| MVK150 | 0.537        |

# Blueprint