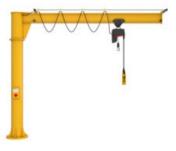

## **Product information**

Features and advantages:

- Infinite slewing by 360° thanks to power supply by slip-ring assembly
- · Especially easy slewing operation thanks to sophisticated ball bearing with pivot resistance regulator as standard feature
- Small stop clearance for maximum utilisation of effective outreach
- Compact design, perfectly suited for small rooms and installation on machines
- Large effective lifting height
- Column height and jib arm length can be adjusted to your conditions
- Easy to install thanks to dowelling on concrete floor (optional)