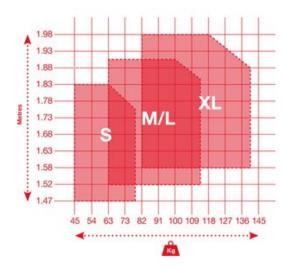

Temperature range: -35°C up to 57°C

Standard: EN 361, EN 358

| Part code    | Size | Max user weight<br>kg | Weight<br>kg |
|--------------|------|-----------------------|--------------|
| 19.021161633 | S    | 140                   | 2.19         |
| 19.021161634 | M-L  | 140                   | 2.24         |
| 19.021161635 | XL   | 140                   | 2.29         |