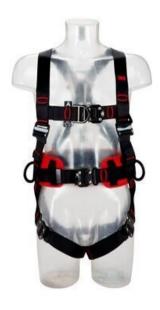

## **Product information**

Comfort Belt Style work positioning harness with 2 attachment points. The harness provides reliable protection, comfort and convenience. The harness comes with a comfortable and convenient work-positioning belt, durable and robust belt for tool bag-carrying convenience. Conveniently placed front fall arrest D-ring helps you stay balanced and centred.

## Additional features:

- · Back, Front Sides and Lower Front D Rings;
- Auto-resetting lanyard keepers;
- Impact indicators;
- · Covered identification label;
- Easy and clear identification of fall arrest anchorage points;
- No loose web ends;
- Stain and water resistant webbing;
- Soft and durable hip padding for extra comfort;
- · Quick-connect buckles for faster donning.