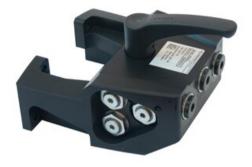

## Control valve double acting VM 43 L for PA types Holmatro hand pumps.

Optional valve to make your Holmatro PA model pump suitable for double acting tools.

- Suitable for double-acting tools
- Handle stops in each position
- With pressure controlled non-return valves for securing the load
- 4-way, 3-position
- Connection: 3/8" NPT female (2x)

| Part code   | Code    | max. working pressure<br>bar/Mpa | Connection           |
|-------------|---------|----------------------------------|----------------------|
| 100.182.175 | VM 43 L | 720 / 72                         | 3/8" NPT female (2x) |