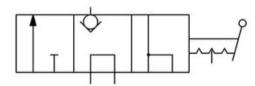

## **Product information**

Control Valve M 311 for Holmatro hydraulic Vari pump units to regulate the oil flow in your hydraulic system.

- Suitable for single-acting tools
- Handle stops in each position
- 3-way, 3-position
- Not in combination with a vari pump model (name) starting with 18 W

| Part code   | Code  | Connection                  |
|-------------|-------|-----------------------------|
| 100.181.311 | M 311 | 3/8" NPT female thread (2x) |

Blueprint