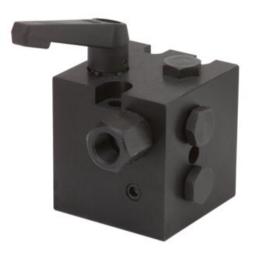

## **Control Valve M311 | Vari Pumps | single acting**

## **Product information**

Control Valve M 311 for Holmatro hydraulic Vari pump units to regulate the oil flow in your hydraulic system.

- Suitable for single-acting tools
- Handle stops in each position
- 3-way, 3-position
- Not in combination with a vari pump model (name) starting with 18 W

| Part code   | Code  | Connection                  |
|-------------|-------|-----------------------------|
| 100.181.311 | M 311 | 3/8" NPT female thread (2x) |

Blueprint