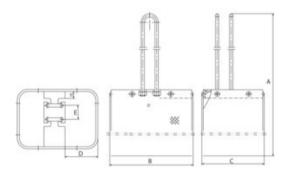

Blackline BK products are suitable to be used in theatres and entertainment industry.

Material: PVC-coated canvas, steel frame/holding pillars.

Finish: Black.

| Part code      | For hoist             | A mm | B mm | C mm | D<br>mm | E<br>mm |
|----------------|-----------------------|------|------|------|---------|---------|
| 16.10PCB100300 | Chain Block PCB 0,5 t | 360  | 120  | 90   | 47      | 20      |
| 16.10PCB100301 | Chain Block PCB 1 t   | 412  | 145  | 90   | 47      | 27      |
| 16.10PCB100302 | Chain Block PCB 2 t   | 426  | 145  | 110  | 60      | 35      |

## Blueprint