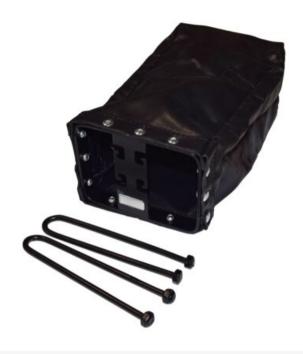

## POWERTEX

POWERTEX Chain bags are durable and designed to be easily mounted to chain blocks. They can contain up to 10 meter of chains.

- Universal Fits many brands and models of chain hoists in the market
- Easy to mount without dismantling the hoist
- Comes in two different sizes
- The chain bags can be combined with POWERTEX Chain Block both Blackline BK and standard S1 and S2 versions.

Blackline BK products are suitable to be used in theatres and entertainment industry.

Material: PVC-coated canvas, steel frame/holding pillars.

Finish: Black.

| Part code      | For hoist             | A mm | B mm | C mm | D<br>mm | E<br>mm |
|----------------|-----------------------|------|------|------|---------|---------|
| 16.10PCB100300 | Chain Block PCB 0,5 t | 360  | 120  | 90   | 47      | 20      |
| 16.10PCB100301 | Chain Block PCB 1 t   | 412  | 145  | 90   | 47      | 27      |
| 16.10PCB100302 | Chain Block PCB 2 t   | 426  | 145  | 110  | 60      | 35      |