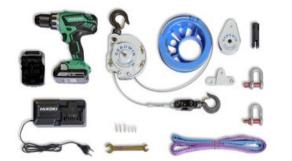

#### KIT including:

- Pulley Man PM300 or PM600
- Robust case with foam L: 457 W: 367 H: 183 Brand: Explorercase
- Cordless drill 18V 50 Nm Brand: Hikoki
- 2 Li-ion batteries 18V 2,5 Ah Brand: Hikoki
- 1 charger Brand: Hikoki
- 1 steel wire rope sling standard length 12 mtr
- 2 shackles type G-210 Brand: Crosby
- 1 sling, length 1 m