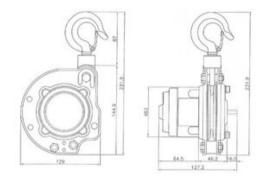

10 Brand: Crosby
- 1 sling, length 1 m

Marking: CE-marked

| WLL<br>ton | Lifting height<br>m | Lifting speed<br>m/min | Number of falls | Weight<br>kg |
|------------|---------------------|------------------------|-----------------|--------------|
| 0.3        | 12                  | 6                      | 1               | 9.5          |
| 0.6        | 12                  | 3                      | 2               | 10           |

### **Technical data**

Maximum loading capacity at wheeled traction on a plane surface depending on the slope

| Gradient | PM300 | PM600 |
|----------|-------|-------|
| Gradient | kg    | kg    |
| 6°       | 1500  | 3000  |
| 12°      | 975   | 1950  |
| 16°      | 825   | 1650  |
| 27°      | 585   | 1170  |
| 35°      | 450   | 900   |

## Blueprint