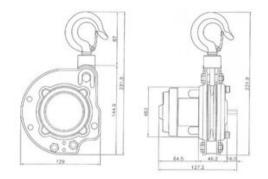

ly

| WLL<br>ton | Lifting height<br>m | Lifting speed<br>m/min | Number of falls | Model | Weight<br>kg |
|------------|---------------------|------------------------|-----------------|-------|--------------|
| 0.3        | 12                  | 6                      | 1               | PM300 | 5            |
| 0.6        | 12                  | 3                      | 2               | PM600 | 6            |

### **Technical data**

Maximum loading capacity at wheeled traction on a plane surface depending on the slope

| Gradient | PM300 | PM600 |  |
|----------|-------|-------|--|
| Gradient | kg    | kg    |  |
| 6°       | 1500  | 3000  |  |
| 12°      | 975   | 1950  |  |
| 16°      | 825   | 1650  |  |
| 27°      | 585   | 1170  |  |
| 35°      | 450   | 900   |  |

## Blueprint