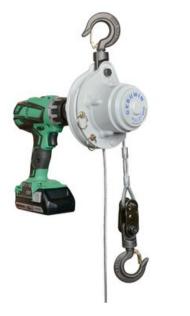

#### **Product information**

The Pulley Man, with a weight of just 4 kg, is easy to carry. This winch can be installed in three ways, rotates 360 degrees and has an infinite cable.

- Light weight and portable
- Suitable to lift loads up to 600 kg (PM600)
- Suitable to pull loads up to 3000 kg
- Can be used with a cordless drill and power drill
- Possible to rotate the load 360°
- Cable length unlimited in traction.
- Cable length limited to 50 m in lifting (beyond 12 m, loss of 10% of lifting force per 10 m section).
- Standard rope length 12 meters
- Patented self-braking reduction brake
- 1 layer of paint

#### Marking: CE-marked

Note: Cordless drill or power drill purchased separately

| WLL<br>ton | Lifting height<br>m | Lifting speed<br>m/min | Number of falls | Model | Weight<br>kg |
|------------|---------------------|------------------------|-----------------|-------|--------------|
| 0.3        | 12                  | 6                      | 1               | PM300 | 5            |
| 0.6        | 12                  | 3                      | 2               | PM600 | 6            |