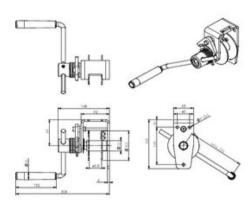

V)
- 2 layers of paint (2L)
- ATEX certified zone 2 and 22 (EX)
- CE II 3G Ex IIC T4 Gc, -20°C<T amb <+70°C</li>
  CE II 3D Ex IIIC T135°C Dc, -20°C<T amb <+70°C</li>

Material: Steel

Marking: According to standard, CE-marked Temperature range: -20°C up to +70°C

Finish: Painted, grey Standard: EN 13157

Note: The cable must be ordered separately, ask for more information about our sales

Safety factor: 4:1

| Code  | WLL  | Rope Ø | Rope capacity | Capacity 1st layer | Capacity top layer | Weight |
|-------|------|--------|---------------|--------------------|--------------------|--------|
|       | ton  | mm     | m             | kg                 | kg                 | kg     |
| TL150 | 0.15 | 4      | 13.1          | 150                | 67                 | 4      |

## Blueprint