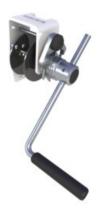

## **Spur Gear Hand Winch TL150 Painted**

## **Product information**

This small compact hand-operated winch weighing only 4 kg excels because of its high speed. Its speed and size make it well suited to smaller jobs.

- robust and safe winch suitable for lifting and pulling
- Load pressure brake with double ratchet system for safe stable hold of the load in any position
- wire rope outlet upwards
- adjustable crank
- · suitable for wall mounting
- 1 layer of paint