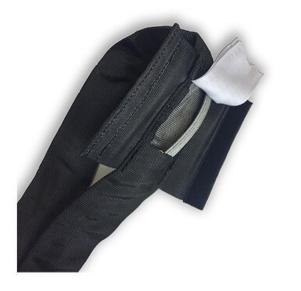

## Wire Rope Sling - Soft Steel

## Product information

**Design:** Especially developed for spotlight installations in theater and show business. Steel wire ropes covered with "seamless" black protection sleeve.

Length: Available in standard lengths 1 m, 1,5 m and 2 m. Other length on request.

Marking: CE-marked, The slings are provided with a white label with manufacturer's symbol, working load limit (WLL), length.

Safety factor: 5:1

| Part code         | WLL<br>ton | Colour |
|-------------------|------------|--------|
| 10.74LSTS010XXXBK | 1          | Black  |
| 10.74LSTS020XXXBK | 2          | Black  |