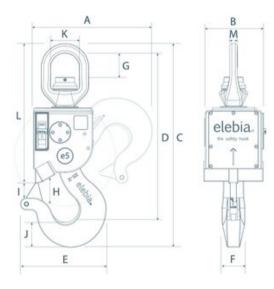

10 and 20 tons are available in a Compact version (C)

Material: Body: WELDOX® high strength steel body.

Temperature range: -20°C up to +85°C.

Safety factor: 4:1

| WLL<br>ton | Model | Max. releasable weight<br>kg | A mm | B mm  | C mm | D<br>mm | E<br>mm | F<br>mm | G<br>mm | H<br>mm | l<br>mm | J<br>mm | K<br>mm | L<br>mm | M<br>mm | Weight<br>kg |
|------------|-------|------------------------------|------|-------|------|---------|---------|---------|---------|---------|---------|---------|---------|---------|---------|--------------|
| 5          | evo5  | 15-30                        | 277  | 170   | 469  | 409     | 194     | 43      | 49      | 57.6    | 25      | 41      | 58      | 350     | 15      | 26           |
| 10         | evo10 | 20                           | 342  | 182.3 | 584  | 485     | 246     | 66      | 68      | 83      | 42      | 72      | 82      | 400,4   | 22      | 36           |
| 20         | evo20 | 20                           | 341  | 182.3 | 663  | 553     | 246     | 66      | 105     | 83      | 42      | 72      | 115     | 480     | 29      | 43           |