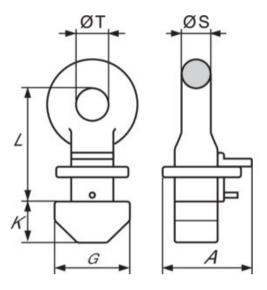

Marking: CE-marked

Temperature range: -40°C up to +100°C

Warning: Do not use with 4-leg slings. Only for straight lifting.

Safety factor: 4:1

Grade: 8

| Part code  | Code   | WLL<br>ton | EWL<br>mm | A mm | G<br>mm | K<br>mm | L<br>mm | S<br>mm | T<br>mm | Weight<br>kg |
|------------|--------|------------|-----------|------|---------|---------|---------|---------|---------|--------------|
| 11.27CLT56 | CLT-56 | 56         | 160       | 123  | 101     | 57      | 160     | 39      | 45      | 32           |

## Blueprint