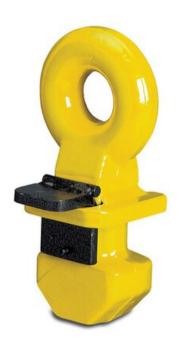

## **Product information**

Container lifting lug set for lifting of standard containers in the corner fittings on top. Only for vertical lifting slings. A set contains 4 lugs and are to be used together with a lifting beam. The lugs suits standard ISO corner boxes.

**Features:** Provided with barrier which locks in the corner fittings after the lug is rotated 90° which prevent the lug to unhook. No part of the lug is outside the containers sides.

Material: Alloy steel.

Marking: CE-marked

Temperature range: -40°C up to +100°C

Warning: Do not use with 4-leg slings. Only for straight lifting.

Safety factor: 4:1

Grade: 8

| Part code  | Code   | WLL<br>ton | EWL<br>mm | A mm | G<br>mm | K<br>mm | L<br>mm | S<br>mm | T<br>mm | Weight<br>kg |
|------------|--------|------------|-----------|------|---------|---------|---------|---------|---------|--------------|
| 11.27CLT56 | CLT-56 | 56         | 160       | 123  | 101     | 57      | 160     | 39      | 45      | 32           |