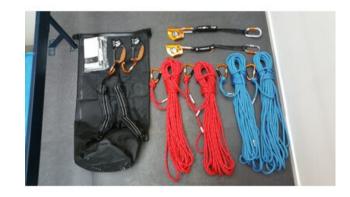

## Kit SOLARDAK2 - 2 persons - 20 mtr

## Content:

- 1x Ridgegear anchor sling 1m SEK26/1
- 2x Petzl Deltalink with bar P11 8B
- 2x Courant Bandit 11mm 40m white incl. loops
- 2x Petzl descent device I'D S D020AA00, Yellow
- 3x Petzl Carabiner OK TRIACT-LOCK M33A TL
- 2x Anchorage sling 3M™ Protecta®- 1m , Edge tested
- 1x Petzl connector RING OPEN P28
- 1x 1x Courant Bandit 11mm 20m red incl. loops \*2x ??
- 1x Petzl fall arrestor-rope clamp ASAP B070AA00
- 1x Throw-line 50m ø 1.75 mm
- 1x Petzl JET Throw-bag 300 gr. S02Y 300
- 1x Petzl ECLIPSE storage bag for Throw-line
- 1x Petzl rope bag Bucket 45 liter S001AA02
- Supplied incl. all necessary certificates.