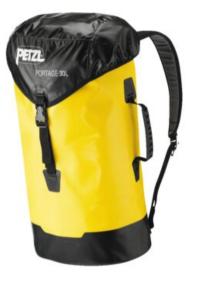

## Backpack PORTAGE, Petzl - 30L.

## **Product information**

The PORTAGE is a durable and comfortable 30 liter backpack. It is made of PVC-free material, and its welded construction provides great strength. With its padded shoulder straps, it is comfortable during long carries. It is made for use under difficult conditions, and also has an ID card pocket

- Padded shoulder straps for comfort
- Upper flap with inside identification card pocket
- Coated fabric (PVC free) with welded construction for greater strength
- Cordlock closure easy to manipulate, designed for difficult environments
- Side and top handles for carrying by hand
- Upper loop for hauling
- Inside loop for suspending pack in open position