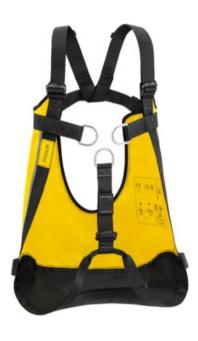

## **Product information**

Comfortable evacuation triangle with shoulder straps

The PITAGOR evacuation triangle is designed for rescue operations and cable lift evacuations. The ergonomic shape of the seat and the presence of shoulder straps makes suspension more comfortable than with a classic evacuation triangle. Color-coding differentiates the back and seat, as well as the closure system, making it easier to put on the evacuee. The high-strength TPU tarp material allows regular to intensive use.