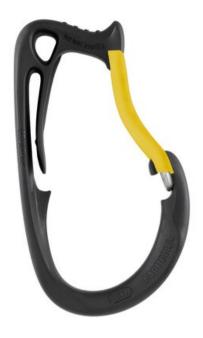

## **Product information**

The CARITOOL tool holder allows the user to select and return tools with just one hand. It slips in through the harness straps and stays in place, thanks to its stabilizing clip. The gate has a protective feature that limits accidental snagging.

- Design allows one-handed selection and return of tools
- Slips in through the harness straps and stays in place, thanks to its stabilizing clip
- Hole on top for attaching a tether to tools
- Upper part designed for grouping and organizing equipment
- Gate has integrated plastic cover to limit the risk of accidental snagging
- Available in two sizes: S and L