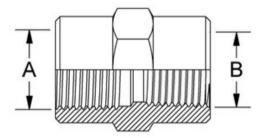

## **Connection Socket**

**Product information** 

Connection socket, all items suitable for high pressure hydraulics 700bar. Assembly materials for your Holmatro hydraulic system.

| Part code         | thread A | thread B  | A mm     | B mm      |
|-------------------|----------|-----------|----------|-----------|
| 16.41HOL100581238 | 1/4" NPT | 1/4" NPT  | 1/4" NPT | 1/4" NPT  |
| 16.41HOL100181227 | 1/4" BSP | M18 x 1.5 | 1/4" BSP | M18 x 1.5 |
| 16.41HOL100181228 | 3/8" BSP | M18 x 1.5 | 3/8" BSP | M18 x 1.5 |
| 16.41HOL100581102 | 3/8" NPT | 3/8" NPT  | 3/8" NPT | 3/8" NPT  |
| 16.41HOL150581228 | 1/4" NPT | 1/4" BSP  | 1/4" NPT | 1/4" BSP  |