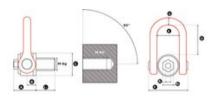

**Standard:** EN 1677-1 except grade/WLL

Safety factor: 5:1

| Part code              | WLL<br>ton | Thread     | Torque<br>Nm | A mm | B mm | C mm | D<br>mm | E<br>mm | F<br>mm | G<br>mm | L1<br>mm | S1<br>mm | S2<br>mm | Weight<br>kg |
|------------------------|------------|------------|--------------|------|------|------|---------|---------|---------|---------|----------|----------|----------|--------------|
| 11.42GIGA.DSS M 150 UP | 125        | M 150 (x6) | 2,000        | 271  | 115  | 290  | 353     | 302     | 544     | 103     | 228      | 41       | 105      | 268          |

## Blueprint