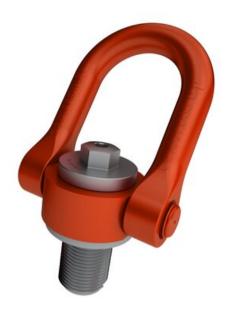

### **Product information**

The universal swivel shackle GIGA DSS is a double swivel ring. It is specially designed for simultaneously lifting androtating of very heavy loads. Its double swivel action ensures perfect alignment with the sling.

#### Features:

- Swiveling under load
- Usable for any kind of heavy lifting operation
- The tightening torque is stamped on all lifting rings in the GRADUP range.

Material: High tensile steel

Marking: According to standard, CE-marked Temperature range: -20°C up to +200°C