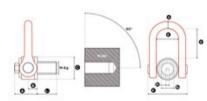

**Standard:** EN 1677-1 except grade/WLL

Safety factor: 5:1

| Part code              | WLL<br>ton | Thread     | Torque<br>Nm | A mm | B mm | C mm | D<br>mm | E<br>mm | F<br>mm | G<br>mm | L1<br>mm | S1<br>mm | S2<br>mm | Weight<br>kg |
|------------------------|------------|------------|--------------|------|------|------|---------|---------|---------|---------|----------|----------|----------|--------------|
| 11.42GIGA.DSS M 150 UP | 125        | M 150 (x6) | 2,000        | 271  | 115  | 290  | 353     | 302     | 544     | 103     | 228      | 41       | 105      | 268          |

## Blueprint