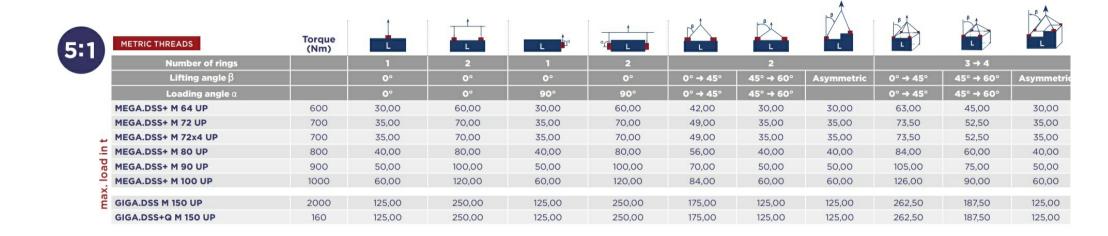

**Standard:** EN 1677-1 except grade/WLL

Safety factor: 5:1

| Part code              | WLL<br>ton | Thread     | Torque<br>Nm | A mm | B mm | C mm | D<br>mm | E<br>mm | F<br>mm | G<br>mm | L1<br>mm | S1<br>mm | S2<br>mm | Weight<br>kg |
|------------------------|------------|------------|--------------|------|------|------|---------|---------|---------|---------|----------|----------|----------|--------------|
| 11.42GIGA.DSS M 150 UP | 125        | M 150 (x6) | 2,000        | 271  | 115  | 290  | 353     | 302     | 544     | 103     | 228      | 41       | 105      | 268          |

## **Technical data**