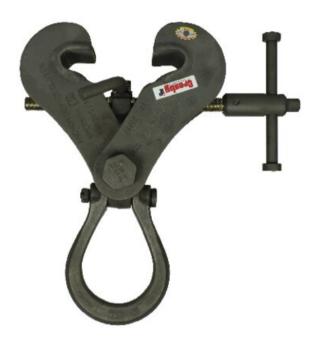

## **Anchor Clamp IPTKUM**

Product information

This anchor clamp is suitable as an anchor device for one person, for the attachment of components forming part of a personal protection system.

The steel beams must have a flange width of minimum 75 mm up to maximum 190 mm and a flange thickness of minimum 5 mm and maximum 22 mm.

## Features:

- Easy to operate (ergonomic).
- Low own weight.
- Double locking system.
- Spindle with hexagon head for fast pneumatical or electronic opening and closing.
- Supplied with certificate and manual.
- Frame is galvanized (sherardised).

## Material: Alloy steel.

Marking: According to standard, CE-marked Finish: Galvanized Standard: EN 795

| Part code    | Max. number of persons | Model  | Max. number of persons | Jaw width<br>mm | C mm    | D<br>mm | E<br>mm | H<br>mm | J<br>mm | K<br>mm | Weight<br>kg |
|--------------|------------------------|--------|------------------------|-----------------|---------|---------|---------|---------|---------|---------|--------------|
| 19.092709991 | 1                      | IPTKUM | 1                      | 75-190          | jaw+100 | 165     | 76      | 22      | 99      | 19      | 6            |