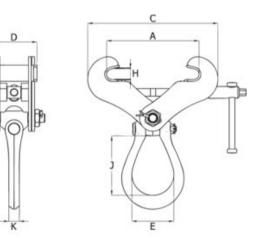

## Material: Alloy steel.

Marking: According to standard, CE-marked Finish: Galvanized Standard: EN 795

| Part code    | Max. number of persons | Model  | Max. number of persons | Jaw width<br>mm | C mm    | D<br>mm | E<br>mm | H<br>mm | J<br>mm | K<br>mm | Weight<br>kg |
|--------------|------------------------|--------|------------------------|-----------------|---------|---------|---------|---------|---------|---------|--------------|
| 19.092709991 | 1                      | IPTKUM | 1                      | 75-190          | jaw+100 | 165     | 76      | 22      | 99      | 19      | 6            |

## Blueprint