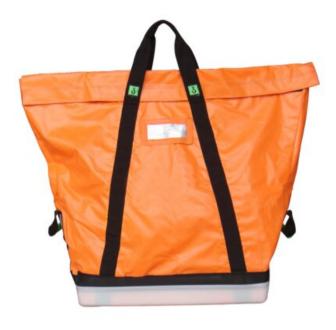

## Product information

The medium sized square lifting tool bag is a versatile bag that is waterproof made from single layer tarpaulin. The tool bag is approved for lifting up to 150 kg.

## Features:

- A dual velcro closing device makes the bag easy and secure to close.
- A solid plastic plate is placed inside the bottom of the bag for stability and optimal weight distrubution.
- A small polyester strap is placed in the corner of the velcro opening for easier access even when wearing heavy gloves.
- The bag has tube handles mounted on the sides to ease handling.
- Hard bottom plastic cover to keep the bag in shape and extend the lifespan.
- The bottom cover is replaceable and can easily be replaced if needed.

## Material: Polyester, plastic

Marking: According to standard

Standard: ISO 21898 , EN 1492-1

Note: The bag is subject to inspections every 6 or 12 months, as any other lifting equipment.

| Part code     | WLL  | Volume | Dimensions          | Weight |
|---------------|------|--------|---------------------|--------|
|               | ton  | liter  | mm                  | kg     |
| 12.953610-150 | 0.15 | 150    | 600x350x760 (LxWxH) | 5      |