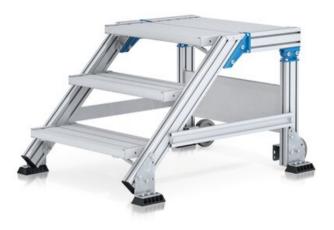

## **CREAXESS** work platform

## **Product information**

Compact work platform with easy-going steps. Choice of stationary or mobile version (for moving quickly to another working position). Ideal for work over long periods, even with tools.

## Features and benefits:

- Individually adjustable platform lengths.
- An antistatic version of the chassis is also available.
- Confgurable up to a vertical height of 1,500 mm (from 1,000 mm with horizontal stabiliser bar for safe standing).
- Mounting options: on feet (without wheels) or on foor brackets (as a stationary work platform).
- Customised guardrail confguration on the platform, with optional swing door or pole barrier.
- Maximum fexibility with optional handrails and guardrails which can be removed without tools.
- Quick and simple assembly with the ZARGES connection system with a high level of pre-assembly.