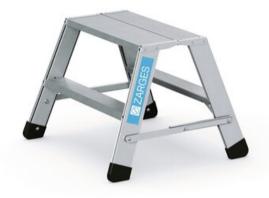

## folding work platform Seventec BP

## **Product information**

General: Lightweight and comfortable platform with large standing area for quick and flexible application.

## Features and benefits:

- Platform size approx. 600 x 300 mm
- Treads 85 mm deep for safe standing.
- Rigid locking bar on both sides.
- Extra-wide treads and comfortable step area.
- Double-sided access.
- Platform with integrated hinged connection for maximum stability and rigidity.
- Reinforced with a patented 7-point connection system and a central steel rod that runs right through the tread.