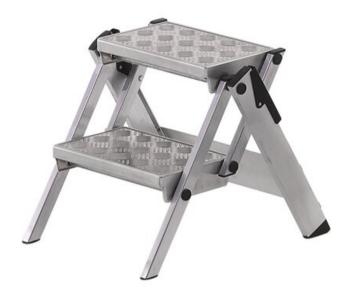

## **Step stool Plazatec P, folding**

## Features and benefits:

- Minimum space requirement for storage and transportation.
- Non-slip, serrated aluminium treads.
- Work comfortably and safely on a large standing surface (tread width 360 mm, tread depth 230 mm).
- Stiles made from extruded aluminium sections for maximum stability.
- Stile ends with plastic edge finish.

Material: Aluminium Marking: According to standard Standard: EN 14183

| Part code | working height approx. m | stile height<br>mm | Platform height<br>m | lower, outside width<br>m | safety bar | number of treads including platform | Weight<br>kg |
|-----------|--------------------------|--------------------|----------------------|---------------------------|------------|-------------------------------------|--------------|
| 41920     | 2.45                     | 70                 | 0.45                 | 0.48                      | -          | 2                                   | 3.9          |
| 41921     | 2.67                     | 70                 | 0.67                 | 0.48                      | -          | 3                                   | 6.6          |