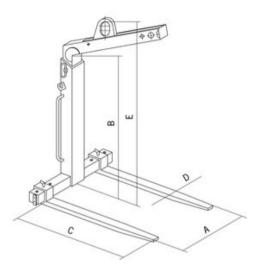

Safety factor: 4:1

| Part code     | WLL<br>ton | Height<br>m<br>m | Model       | Capacity<br>kg | A mm     | B mm      | C mm  | D<br>mm | E<br>mm   | Weight<br>kg |
|---------------|------------|------------------|-------------|----------------|----------|-----------|-------|---------|-----------|--------------|
| 13.30TGK10VHS | 1          | 1.6              | TKG 1,0 vhs | 200 - 1000     | 350-900  | 1100-1600 | 1,000 | 100x30  | 1420-1920 | 128          |
| 13.30TGK15VHS | 1.5        | 2                | TKG 1,5 vhs | 300 - 1500     | 350-900  | 1300-2000 | 1,000 | 100x40  | 1650-2350 | 158          |
| 13.30TGK20VHS | 2          | 2                | TKG 2,0 vhs | 400 - 2000     | 400-900  | 1300-2000 | 1,000 | 120x40  | 1655-2355 | 203          |
| 13.30TGK30VHS | 3          | 2                | TKG 3,0 vhs | 600 - 3000     | 450-900  | 1300-2000 | 1,000 | 120x50  | 1720-2420 | 260          |
| 13.30TGK40VHS | 5          | 2                | TKG 5,0 vhs | 1000 - 5000    | 500-1000 | 1300-2000 | 1,000 | 150x60  | 1710-2410 | 413          |

## Blueprint