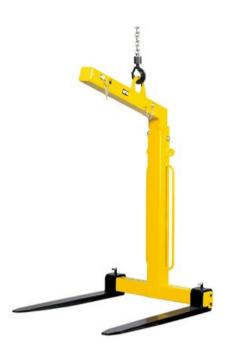

## **Crane fork - TKG vhs**

## **Product information**

General: Crane forks model TKG vhs - Capacity 200 - 5000 kg

These crane forks are equipped with adjustable tines, height adjustability and an automatic balancing system.

Crane forks with automatic balancing\* tend to point their tines upward when being transported. This prevents the load from unintentionally slipping off the tines. The shackle is movable and runs on a track depending on the load. The automatic balancing engages by a pressurized gas spring once the forks are loaded. The load will always be in the center of gravity of the forks, ensuring a safe transport. All models comply with the latest standards and CE-directives.

## Features:

- · Maintenance-free
- · Highly visible safety colour
- For the transport of rings or coils, the fork tines are simply pushed together.
- Easily adjustable tines for all pallet sizes

Marking: CE-marked