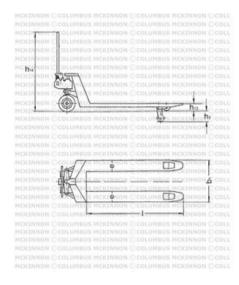

Features: - Ergonomic safety control handle for one-hand operation of lifting, driving and lowering.

| Part code | Туре           | Wheels | Capacity<br>kg | h3<br>mm | l<br>mm | B1<br>mm | h14<br>mm | h13<br>mm | e<br>mm | Weight<br>kg |
|-----------|----------------|--------|----------------|----------|---------|----------|-----------|-----------|---------|--------------|
| 040005740 | HU 20-115 VATP | PA/PA  | 2,000          | 115      | 1,150   | 540      | 1,200     | 85        | 160     | 86           |

## **Blueprint**