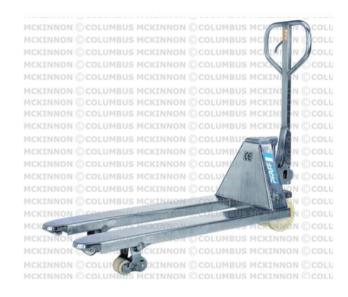

## Hand pallet truck stainless steel HU 20-115 VATP

## General:

Hand pallet truck, stainless steel version model HU 20-115 VATP PROLINE. Capacity 2000 kg. For the professional transportation of palletised goods in corrosive areas.

- Low maintenance high performance hydraulic pump with hard chromium plated piston and pressure relief valve. Hydraulic unit made of V4A
- 316 stainless steel
- Frame, adjustable connecting rods, bolts and the torsion tube are made of high quality V4A 316 stainless steel.
- Steering angle of 105 degree to each side for easy handling in confined spaces.

Features: - Ergonomic safety control handle for one-hand operation of lifting, driving and lowering.

| Part code | Туре           | Wheels | Capacity<br>kg | h3<br>mm | l<br>mm | B1<br>mm | h14<br>mm | h13<br>mm | e<br>mm | Weight<br>kg |
|-----------|----------------|--------|----------------|----------|---------|----------|-----------|-----------|---------|--------------|
| 040005740 | HU 20-115 VATP | PA/PA  | 2,000          | 115      | 1,150   | 540      | 1,200     | 85        | 160     | 86           |