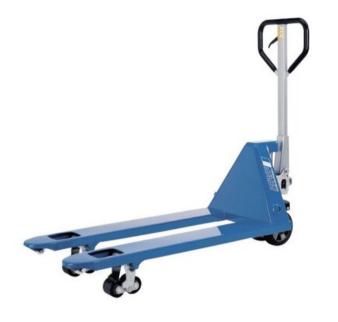

## Hand pallet truck Proline with short forks

## General:

Hand pallet truck PROLINE with short forks. Capacity 2500 kg.For the professional transportation of short palletised goods and box pallets under demanding conditions.

- Ergonomic rubber control handle for safe handling.

- Low maintenance high performance hydraulic pump with hard chromium plated piston and pressure relief valve.

- Frame and forks in robust steel construction, adjustable connecting rods, especially hardened axles and the high quality powder coating ensure a long life expectancy.

- Fork lenghts from 800 up to 1000 mm for transportation of small loads.
- Steering angle of 105 degree to each side for easy handling in confined spaces.

- Available with tandem (TS) or single rollers (ES).

Features: - Ergonomic safety control handle for one-hand operation of lifting, driving and lowering.

| Part code | Туре         | Wheels | Capacity<br>kg | h3<br>mm | l<br>mm | B1<br>mm | h14<br>mm | h13<br>mm | e<br>mm | Weight<br>kg |
|-----------|--------------|--------|----------------|----------|---------|----------|-----------|-----------|---------|--------------|
| 034527150 | HU 25-80 EP  | VG/PUR | 2,500          | 115      | 800     | 540      | 1,230     | 85        | 160     | 63           |
| 034527153 | HU 25-80 TP  | VG/PUR | 2,500          | 115      | 800     | 540      | 1,230     | 85        | 160     | 64           |
| 034527155 | HU 25-100 TP | VG/PUR | 2,500          | 115      | 1,000   | 540      | 1,230     | 85        | 160     | 66           |
| 034527154 | HU 25-90 TP  | VG/PUR | 2,500          | 115      | 900     | 540      | 1,230     | 85        | 160     | 67           |