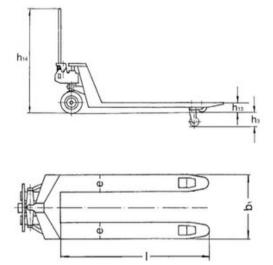

Features: - Ergonomic safety control handle for one-hand operation of lifting, driving and lowering.

| Part code | Туре         | Wheels | Capacity<br>kg | h3<br>mm | l<br>mm | B1<br>mm | h14<br>mm | h13<br>mm | e<br>mm | Weight<br>kg |
|-----------|--------------|--------|----------------|----------|---------|----------|-----------|-----------|---------|--------------|
| 034527150 | HU 25-80 EP  | VG/PUR | 2,500          | 115      | 800     | 540      | 1,230     | 85        | 160     | 63           |
| 034527153 | HU 25-80 TP  | VG/PUR | 2,500          | 115      | 800     | 540      | 1,230     | 85        | 160     | 64           |
| 034527155 | HU 25-100 TP | VG/PUR | 2,500          | 115      | 1,000   | 540      | 1,230     | 85        | 160     | 66           |
| 034527154 | HU 25-90 TP  | VG/PUR | 2,500          | 115      | 900     | 540      | 1,230     | 85        | 160     | 67           |

## Blueprint