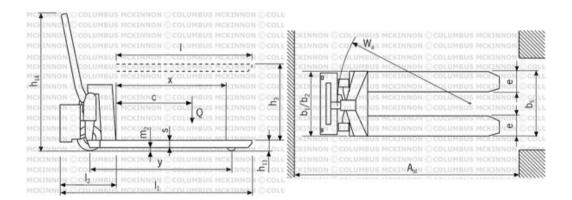

Scope of delivery:

- Battery and battery charger.

Features: - Ergonomic control button for the hydraulic unit fitted in the handle.

| Туре       | Number of wheels | Wheels  | Capacity<br>kg | h3<br>mm | B5<br>mm | l<br>mm | b 1/2<br>mm | C mm | h14<br>mm | h13<br>mm | e<br>mm | s<br>mm | l1<br>mm | m2<br>mm | Wa<br>mm | Ast<br>mm | Weight<br>kg |
|------------|------------------|---------|----------------|----------|----------|---------|-------------|------|-----------|-----------|---------|---------|----------|----------|----------|-----------|--------------|
| HU ES 10 A | 2/2              | PUR/PUR | 1,000          | 715      | 540      | 1,170   | 540         | 600  | 1,230     | 85        | 160     | 50      | 1,740    | 35       | 1,450    | 1,990     | 167          |

## Blueprint