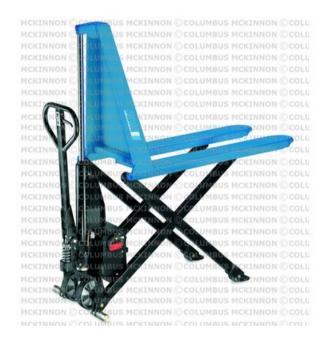

## Scissor pallet truck electric HU ES 10 A

## General:

Scissor pallet truck with electric-hydraulic lift model HU ES 10 A. Capacity 1000 kg, fork height max. 800 mm. The model HU ES 10 A increases the usefulness of the HU HS 10 A by saving operating time for demanding applications with frequent lifting and lowering operations.

- In case of a battery failure the manual use of lifting and lowering is still guaranteed.
- Quick electric-hydraulic lifting of the load, pressure relief valve protects against overloading.
- Low noise and smooth running due to polyurethane steering and load rollers as standard.
- Additional tilting protection for the load rollers.

Scope of delivery:

- Battery and battery charger.

Features: - Ergonomic control button for the hydraulic unit fitted in the handle.

| Туре       | Number of wheels | Wheels  | Capacity<br>kg | h3<br>mm | B5<br>mm | l<br>mm | b 1/2<br>mm | C mm | h14<br>mm | h13<br>mm | e<br>mm | s<br>mm | l1<br>mm | m2<br>mm | Wa<br>mm | Ast<br>mm | Weight<br>kg |
|------------|------------------|---------|----------------|----------|----------|---------|-------------|------|-----------|-----------|---------|---------|----------|----------|----------|-----------|--------------|
| HU ES 10 A | 2/2              | PUR/PUR | 1,000          | 715      | 540      | 1,170   | 540         | 600  | 1,230     | 85        | 160     | 50      | 1,740    | 35       | 1,450    | 1,990     | 167          |