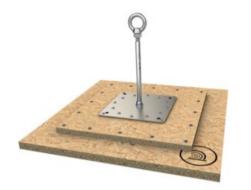

## Product information

Stainless steel anchor point ABS-Lock X-H-16 (Ø 16 mm) is a fall protection solution for screwing onto OSB or wooden panelling. It is equipped with a base plate (200 x 200 mm) and screwed straight onto the wooden panelling using 16 stainless steel screws. Standard package includes 16 high-quality screws and installation set.

Add a supporting tube for usage as an end or corner post in a lifeline system.

Force directions: Lateral Substructure: Wood Attachment: Screwed Application: Flat roofs

Material: Stainless Steel

Marking: According to standard, CE-marked, Safety Instructions, Supplier symbol, Batch Nr., Standards, Max No of users, Serial Nr. Standard: EN 795, CEN/TS/16415