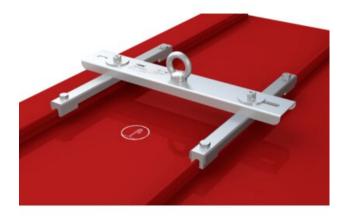

## Anchor Point ABS-Lock Falz IV Standing Seam

## **Product information**

Stainless steel anchor point ABS-Lock Falz IV Standing Seam clamped onto two metal seams - completely penetration-free. Seam intervals: 300 - 450 mm/420 - 660 mm. This stainless steel anchorage point can be installed on standing seam roofs made of steel, copper, aluminium or titanium zinc without penetrating the roof surface.

## Force directions: Lateral Substructure: Seam roofs, profile roof

Attachment: Clamped, w/o roof penetration Application: Profile roof, flat roofs