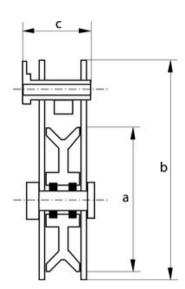

Safety factor: 4:1

| Part code        | Rope Ø range<br>mm | WLL<br>ton | Sheave dia<br>mm | A mm | B mm | C mm | D<br>mm | Weight<br>kg |
|------------------|--------------------|------------|------------------|------|------|------|---------|--------------|
| 16.15BKOFFST0404 | 10-12              | 4          | 115              | 115  | 213  | 83   | 120     | 4            |
| 16.15BKOFFST0608 | 20-22              | 8          | 152              | 152  | 305  | 108  | 160     | 9            |
| 16.15BKOFFST0808 | 20-22              | 8          | 203              | 203  | 357  | 108  | 210     | 12           |
| 16.15BKOFFST1008 | 20-22              | 8          | 254              | 254  | 406  | 108  | 260     | 16           |