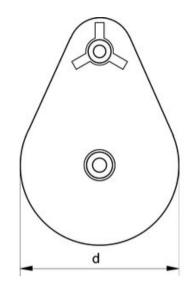

Safety factor: 4:1

| Part code        | Rope Ø range<br>mm | WLL<br>ton | Sheave dia<br>mm | A mm | B mm | C mm | D<br>mm | Weight<br>kg |
|------------------|--------------------|------------|------------------|------|------|------|---------|--------------|
| 16.15BKOFFST0404 | 10-12              | 4          | 115              | 115  | 213  | 83   | 120     | 4            |
| 16.15BKOFFST0608 | 20-22              | 8          | 152              | 152  | 305  | 108  | 160     | 9            |
| 16.15BKOFFST0808 | 20-22              | 8          | 203              | 203  | 357  | 108  | 210     | 12           |
| 16.15BKOFFST1008 | 20-22              | 8          | 254              | 254  | 406  | 108  | 260     | 16           |