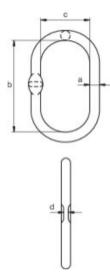

Finish: painted blue

Safety factor: 4:1 Grade: 10

| WLL<br>ton | a<br>mm | b<br>mm | c<br>mm | d<br>mm | Weight<br>kg |
|------------|---------|---------|---------|---------|--------------|
| 2          | 13      | 115     | 60      | 7       | 0.4          |
| 3.2        | 16      | 120     | 70      | 7       | 0.6          |
| 5.4        | 18      | 135     | 75      | 9       | 0.84         |
| 8.2        | 22      | 170     | 90      | 11      | 1.6          |
| 11.2       | 25      | 190     | 103     | 13      | 2.17         |
| 16         | 30      | 235     | 125     | 17      | 4            |

## Blueprint