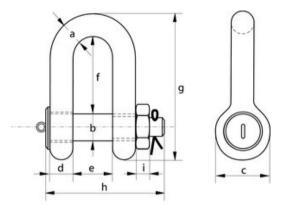

Material: Bow and pin alloy steel, quenched and tempered

Marking: CE-marked
Finish: Hot dip galvanized

Safety factor: 5:1 Grade: 8

| WLL | a  | b  | c   | d  | e   | f   | g   | h   | i  | Weight |
|-----|----|----|-----|----|-----|-----|-----|-----|----|--------|
| ton | mm | mm | mm  | mm | mm  | mm  | mm  | mm  | mm | kg     |
| 120 | 95 | 95 | 208 | 95 | 147 | 274 | 521 | 440 | 50 |        |

## Blueprint