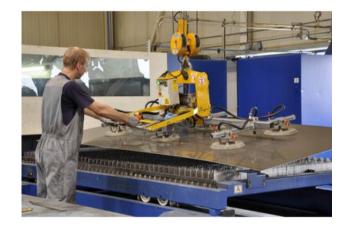

## General:

Vauum lifting device for lifting sheet material, aluminium, stainless steel, plastics etc. in various dimensions up to 1000kg weight, with a smooth or structured surface. Can be supplied in various configurations with 1 main beam only, or with 1 main beam and 2 or more cross beams. Standard type for horizontal use or special version with tilting possibility for vertical and horizontal use. Including built in vacuum pump. Complete with optical and accoustic warning system.