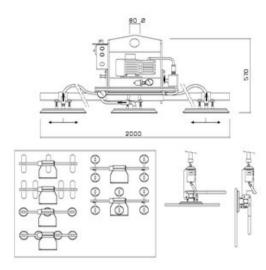

## MT vacuum lifting device with beam

## **Product information**

## General:

Vauum lifting device for lifting sheet material, aluminium, stainless steel, plastics etc. in various dimensions up to 1000kg weight, with a smooth or structured surface. Can be supplied in various configurations with 1 main beam only, or with 1 main beam and 2 or more cross beams. Standard type for horizontal use or special version with tilting possibility for vertical and horizontal use. Including built in vacuum pump. Complete with optical and accoustic warning system.

Contact us for all possibilities!

## Blueprint