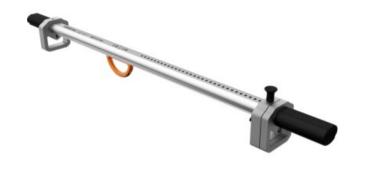

## **Product information**

JAMBTAC Mobile Door Truss. Mobile anchoring point for all door widths from 600 to 1,100 mm. The adjustable mobile door truss made of aluminium is very light and can be easily adapted to different door widths. Rounded profile edges and plastic caps at the ends reduce the wear of material, the risk of injuries for the user and prevent the door posts from being scratched. JAMBTAC can be used simultaneously by up to two persons.

Material: Aluminium. Marking: According to standard, CE-marked Standard: EN 795-B, CEN/TS/16415

| Part code     | Size    | Max. number of persons | Weight<br>kg |
|---------------|---------|------------------------|--------------|
| 19.09AP-070-1 | 1400 mm | 2                      | 7.7          |