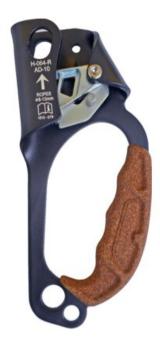

## **Product information**

An ascender that attaches at the chest. Moves with the user and provides good protection in the event of a fall. The designed for use with 8-13 mm ropes. The hole for the carabiner has a diameter of 15 mm. Handles are sold separately.

Material: Aluminium

Marking: According to standard, CE-marked, Supplier symbol, art no, standards, max. load.

**Standard:** EN 567, EN 12841

| Part code       | Size             | Design | Weight<br>kg |
|-----------------|------------------|--------|--------------|
| 19.09SFPH-064-L | 203 x 90 x 28 mm | Left   | 0.22         |
| 19.09SFPH-064-R | 203 x 90 x 28 mm | Right  | 0.22         |