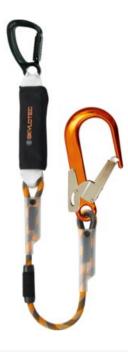

## Lanyard BFD SK12 (I) Skylotec

## **Product information**

Energy absorbing anchor line with a single large hook. Can be hand washed up to 40°C.

Material: Polyamide, Aluminium

Marking: According to standard, CE-marked, Production symbol, product id, art no, serial no, production year, standards, max. load.

Temperature range: -35°C up to +45°C.

Standard: EN 354, EN 355

| Part code     | Diameter<br>mm | Max. number of persons | Length<br>m | Rated load<br>kg | Weight<br>kg |
|---------------|----------------|------------------------|-------------|------------------|--------------|
| 19.04L-0097-2 | 12             | 1                      | 2           | 100              | 1.07         |